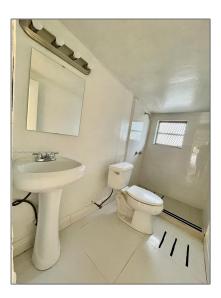

### Basic **Details**

| Property Type:  | <b>Residential Lease</b> |  |
|-----------------|--------------------------|--|
| Listing Type:   | For Rent                 |  |
| Listing ID:     | A11444299                |  |
| Price:          | \$1,150                  |  |
| Bedrooms:       | 1                        |  |
| Bathrooms:      | 1                        |  |
| Square Footage: | 2,622 Sqft               |  |
| Year Built:     | 1959                     |  |
| Lot Area:       | 9,000 Sqft               |  |

#### Features

| $\checkmark$ | Fence:      | Fenced            |
|--------------|-------------|-------------------|
|              | Pet Allowed |                   |
|              | Patio:      | Patio, Open Porch |
|              | Furnished:  | Unfurnished       |