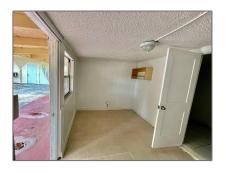

### Basic **Details**

| Property Type:  | <b>Residential Lease</b> |  |
|-----------------|--------------------------|--|
| Listing Type:   | For Rent                 |  |
| Listing ID:     | A11444299                |  |
| Price:          | \$1,150                  |  |
| Bedrooms:       | 1                        |  |
| Bathrooms:      | 1                        |  |
| Square Footage: | 2,622 Sqft               |  |
| Year Built:     | 1959                     |  |
| Lot Area:       | 9,000 Sqft               |  |

#### Features

| $\checkmark$ | Fence:      | Fenced            |
|--------------|-------------|-------------------|
|              | Pet Allowed |                   |
|              | Patio:      | Patio, Open Porch |
|              | Furnished:  | Unfurnished       |