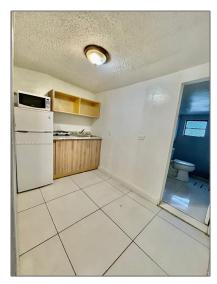

### Basic **Details**

| Property Type:  | <b>Residential Lease</b> |  |
|-----------------|--------------------------|--|
| Listing Type:   | For Rent                 |  |
| Listing ID:     | A11444299                |  |
| Price:          | \$1,150                  |  |
| Bedrooms:       | 1                        |  |
| Bathrooms:      | 1                        |  |
| Square Footage: | 2,622 Sqft               |  |
| Year Built:     | 1959                     |  |
| Lot Area:       | 9,000 Sqft               |  |

#### Features

| $\checkmark$ | Fence:      | Fenced            |
|--------------|-------------|-------------------|
|              | Pet Allowed |                   |
|              | Patio:      | Patio, Open Porch |
|              | Furnished:  | Unfurnished       |