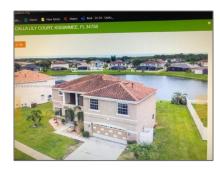

# Residential Lease For Rent

- 5418 CALLA LILY COURT # 5418, Kissimmee, Florida 34758

### Basic Details

| Property Type: | Residential Lease |  |
|----------------|-------------------|--|
| Listing Type:  | For Rent          |  |
| Listing ID:    | A11438399         |  |
| Price:         | \$3,950           |  |
| Bedrooms:      | 7                 |  |
| Bathrooms:     | 4                 |  |
| Year Built:    | 2004              |  |

Address Map

| Country:      | US                              |  |
|---------------|---------------------------------|--|
| State:        | FL                              |  |
| County:       | Osceola County                  |  |
| City:         | Kissimmee                       |  |
| Zipcode:      | 34758                           |  |
| Street:       | 5418 CALLA LILY<br>COURT # 5418 |  |
| Floor Number: | 0                               |  |
| Longitude:    | W82° 29' 59.4''                 |  |
| Latitude:     | N28° 13' 40.7''                 |  |