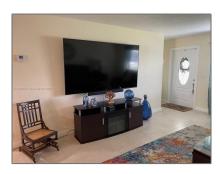

#### Basic Details

| Property Type:  | Residential |  |
|-----------------|-------------|--|
| Listing Type:   | For Sale    |  |
| Listing ID:     | A11439539   |  |
| Price:          | \$399,914   |  |
| Bedrooms:       | 2           |  |
| Bathrooms:      | 2           |  |
| Square Footage: | 1,438 Sqft  |  |
| Year Built:     | 1973        |  |
| Lot Area:       | 2,250 Sqft  |  |