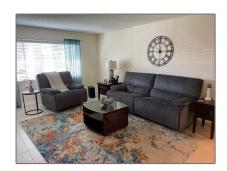

#### Basic Details

| Property Type:  | Residential |  |
|-----------------|-------------|--|
| Listing Type:   | For Sale    |  |
| Listing ID:     | A11439539   |  |
| Price:          | \$399,914   |  |
| Bedrooms:       | 2           |  |
| Bathrooms:      | 2           |  |
| Square Footage: | 1,438 Sqft  |  |
| Year Built:     | 1973        |  |
| Lot Area:       | 2,250 Sqft  |  |