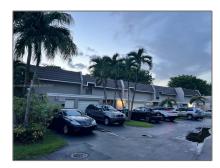

# Residential Lease For Rent

1,980 Sqft - 19820 Bobolink Dr, Hialeah, Florida 33015

### Basic Details

| Property Type:  | Residential Lease |  |
|-----------------|-------------------|--|
| Listing Type:   | For Rent          |  |
| Listing ID:     | A11440063         |  |
| Price:          | \$1,100           |  |
| Bedrooms:       | 1                 |  |
| Bathrooms:      | 1                 |  |
| Square Footage: | 1,980 Sqft        |  |
| Year Built:     | 1971              |  |
| Lot Area:       | 5,295 Sqft        |  |

### Address Map

| Country: | US                |
|----------|-------------------|
| State:   | FL                |
| County:  | Miami-Dade County |
| City:    | Hialeah           |
| Zipcode: | 33015             |