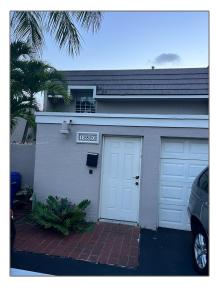

# Residential Lease For Rent

1,980 Sqft - 19820 Bobolink Dr, Hialeah, Florida 33015

### Basic Details

| Property Type:  | Residential Lease |  |
|-----------------|-------------------|--|
| Listing Type:   | For Rent          |  |
| Listing ID:     | A11440063         |  |
| Price:          | \$1,100           |  |
| Bedrooms:       | 1                 |  |
| Bathrooms:      | 1                 |  |
| Square Footage: | 1,980 Sqft        |  |
| Year Built:     | 1971              |  |
| Lot Area:       | 5,295 Sqft        |  |

#### Features

√ Furnished:

Furnished

Street: 19820 Bobolink Dr

Building Name: **COUNTRY CLUB OF** 

**MIAMI FAI** 

Floor Number: **0** 

Longitude: **W81° 41' 20.2''** 