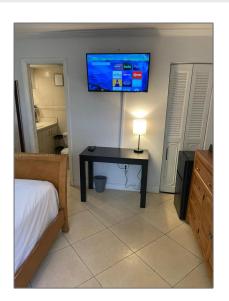

### Basic Details

| Property Type:  | Residential Lease |  |
|-----------------|-------------------|--|
| Listing Type:   | For Rent          |  |
| Listing ID:     | A11440063         |  |
| Price:          | \$1,100           |  |
| Bedrooms:       | 1                 |  |
| Bathrooms:      | 1                 |  |
| Square Footage: | 1,980 Sqft        |  |
| Year Built:     | 1971              |  |
| Lot Area:       | 5,295 Sqft        |  |

#### Features

√ Furnished:

Furnished

Street: 19820 Bobolink Dr

Building Name: **COUNTRY CLUB OF** 

**MIAMI FAI** 

Floor Number: **0** 

Longitude: **W81° 41' 20.2''** 