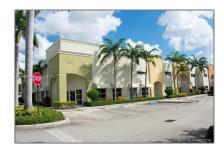

# Commercial Sale For Sale

- 11231 NW 20th St # 124, Sweetwater, Florida 33172

### Address Map

| *              |                                   |
|----------------|-----------------------------------|
| Country:       | US                                |
| State:         | FL                                |
| County:        | Miami-Dade County                 |
| City:          | Sweetwater                        |
| Zipcode:       | 33172                             |
| Street:        | 11231 NW 20th St<br># 124         |
| Building Name: | DOLPHIN PARK OF<br>COMMERCE II CO |
| Floor Number:  | 0                                 |
| Longitude:     | W81° 37' 19.4''                   |
| Latitude:      | N25° 47' 34''                     |