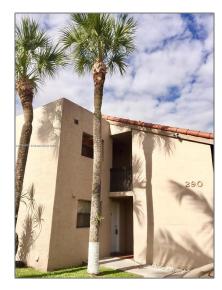

# Residential Lease For Rent

909 Sqft - 290 W Park Dr # 7, Miami, Florida 33172

### Basic Details

| Property Type:  | Residential Lease |  |
|-----------------|-------------------|--|
| Listing Type:   | For Rent          |  |
| Listing ID:     | A11442087         |  |
| Price:          | \$2,200           |  |
| Bedrooms:       | 2                 |  |
| Bathrooms:      | 1                 |  |
| Square Footage: | 909 Sqft          |  |
| Year Built:     | 1982              |  |