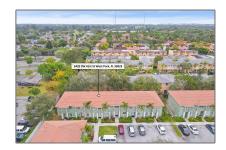

## Address Map

| Country:       | US                           |  |
|----------------|------------------------------|--|
| State:         | FL                           |  |
| County:        | <b>Broward County</b>        |  |
| City:          | Pembroke Park                |  |
| Zipcode:       | 33023                        |  |
| Street:        | 5435 SW 41st St #<br>5435    |  |
| Building Name: | HOLLYWOOD<br>RIDGE FARMS 2-1 |  |