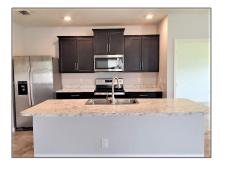

# **Residential Lease For Rent**

1,772 Sqft - 311 SW GUINEVERE, Palm Bay, Florida 32908

### **Basic Details**

| Property Type:  | <b>Residential Lease</b> |  |
|-----------------|--------------------------|--|
| Listing Type:   | For Rent                 |  |
| Listing ID:     | A11443158                |  |
| Price:          | \$2,150                  |  |
| Bedrooms:       | 3                        |  |
| Bathrooms:      | 2                        |  |
| Square Footage: | 1,772 Sqft               |  |
| Lot Area:       | 9,583 Sqft               |  |