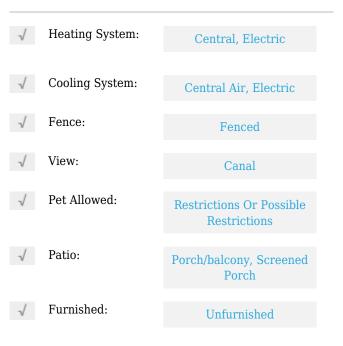

# **Residential Lease For Rent**

1,772 Sqft - 311 SW GUINEVERE, Palm Bay, Florida 32908









### **Basic Details**

| Property Type:  | <b>Residential Lease</b> |  |
|-----------------|--------------------------|--|
| Listing Type:   | For Rent                 |  |
| Listing ID:     | A11443158                |  |
| Price:          | \$2,150                  |  |
| Bedrooms:       | 3                        |  |
| Bathrooms:      | 2                        |  |
| Square Footage: | 1,772 Sqft               |  |
| Lot Area:       | 9,583 Sqft               |  |

#### Features



## Address Map

| Country: | US                    |
|----------|-----------------------|
| State:   | FL                    |
| County:  | <b>Brevard County</b> |
| City:    | Palm Bay              |
| Zipcode: | 32908                 |

| Street:       | 311 SW<br>GUINEVERE |  |
|---------------|---------------------|--|
| Floor Number: | 0                   |  |
| Longitude:    | W81° 17' 1.6''      |  |
| Latitude:     | N27° 59' 32.1''     |  |

# Agent Info



Daniel Lombardi ☎ (305) 695-1600 ☎ (786) 525-6127 ᢂ daniel@lomardiproperties.com