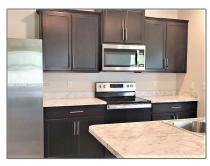

# **Residential Lease For Rent**

1,772 Sqft - 311 SW GUINEVERE, Palm Bay, Florida 32908

### **Basic Details**

| Property Type:  | <b>Residential Lease</b> |  |
|-----------------|--------------------------|--|
| Listing Type:   | For Rent                 |  |
| Listing ID:     | A11443158                |  |
| Price:          | \$2,150                  |  |
| Bedrooms:       | 3                        |  |
| Bathrooms:      | 2                        |  |
| Square Footage: | 1,772 Sqft               |  |
| Lot Area:       | 9,583 Sqft               |  |