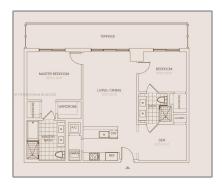

### Basic Details

| Property Type:  | <b>Residential Lease</b> |  |
|-----------------|--------------------------|--|
| Listing Type:   | For Rent                 |  |
| Listing ID:     | A11443045                |  |
| Price:          | \$6,000                  |  |
| Bedrooms:       | 2                        |  |
| Bathrooms:      | 2                        |  |
| Square Footage: | 1,076 Sqft               |  |
| Year Built:     | 2014                     |  |
| Lot Area:       | 1 Sqft                   |  |