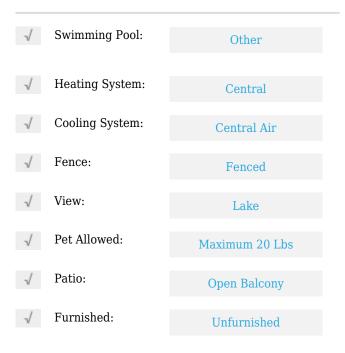

# **Residential Lease For Rent**

1,256 Sqft - 2445 NW 33rd St # 1405, Oakland Park, Florida 33309







## **Basic Details**

| Property Type:  | <b>Residential Lease</b> |  |
|-----------------|--------------------------|--|
| Listing Type:   | For Rent                 |  |
| Listing ID:     | A11436801                |  |
| Price:          | \$2,300                  |  |
| Bedrooms:       | 2                        |  |
| Bathrooms:      | 2                        |  |
| Square Footage: | 1,256 Sqft               |  |
| Year Built:     | 1992                     |  |
|                 |                          |  |

#### Features



### Address Map

| Country: | US |
|----------|----|
| State:   | FL |

| County:        | <b>Broward County</b>     |  |
|----------------|---------------------------|--|
| City:          | <b>Oakland Park</b>       |  |
| Zipcode:       | 33309                     |  |
| Street:        | 2445 NW 33rd St #<br>1405 |  |
| Building Name: | SAILBOAT POINTE<br>CONDO  |  |
| Floor Number:  | 0                         |  |
| Longitude:     | W81° 49' 26.9"            |  |
| Latitude:      | N26° 10' 8.5''            |  |

# Agent Info



Daniel Lombardi ☎ (305) 695-1600 ☎ (786) 525-6127 ᢂ daniel@lomardiproperties.com