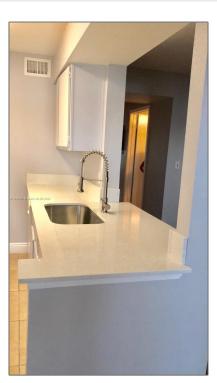

# **Residential Lease For Rent**

1,256 Sqft - 2445 NW 33rd St # 1405, Oakland Park, Florida 33309







## **Basic Details**

| Property Type:  | <b>Residential Lease</b> |  |
|-----------------|--------------------------|--|
| Listing Type:   | For Rent                 |  |
| Listing ID:     | A11436801                |  |
| Price:          | \$2,300                  |  |
| Bedrooms:       | 2                        |  |
| Bathrooms:      | 2                        |  |
| Square Footage: | 1,256 Sqft               |  |
| Year Built:     | 1992                     |  |
|                 |                          |  |

#### Features



### Address Map

| Country: | US |
|----------|----|
| State:   | FL |

| County:        | <b>Broward County</b>     |  |
|----------------|---------------------------|--|
| City:          | <b>Oakland Park</b>       |  |
| Zipcode:       | 33309