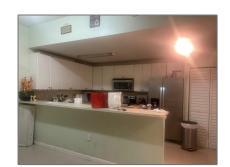

# Residential For Sale

1,139 Sqft - 22811 SW 88th Pl # 22, Cutler Bay, Florida 33190

### Basic Details

| Property Type:  | Residential |  |
|-----------------|-------------|--|
| Listing Type:   | For Sale    |  |
| Listing ID:     | A11442786   |  |
| Price:          | \$280,000   |  |
| Bedrooms:       | 2           |  |
| Bathrooms:      | 2           |  |
| Half Bathrooms: | 1           |  |
| Square Footage: | 1,139 Sqft  |  |
| Year Built:     | 2007        |  |