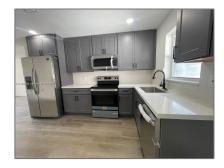

#### **Basic Details**

Property Type: **Residential Lease** Listing Type: **For Rent** Listing ID: A11442582 Price: \$2,199 Bedrooms: 2 1 Bathrooms: Square Footage: 2,132 Sqft Year Built: 1961 Lot Area: 5,500 Sqft

#### **Features**

| √ Heating System: | Central       |
|-------------------|---------------|
| ✓ Cooling System: | Central Air   |
| √ View:           | Garden, Other |
| √ Patio:          | Patio         |
| √ Furnished:      | Unfurnished   |
|                   |               |