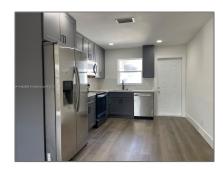

#### **Basic Details**

Property Type: **Residential Lease** Listing Type: **For Rent** Listing ID: A11442582 Price: \$2,199 Bedrooms: 2 1 Bathrooms: Square Footage: 2,132 Sqft Year Built: 1961 Lot Area: 5,500 Sqft

#### **Features**

| √ Heating System: | Central       |
|-------------------|---------------|
| ✓ Cooling System: | Central Air   |
| √ View:           | Garden, Other |
| √ Patio:          | Patio         |
| √ Furnished:      | Unfurnished   |
|                   |               |