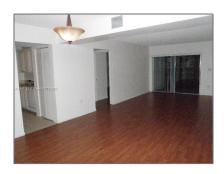

#### Basic Details

| Property Type:  | Residential Lease |  |
|-----------------|-------------------|--|
| Listing Type:   | For Rent          |  |
| Listing ID:     | A11442762         |  |
| Price:          | \$1,950           |  |
| Bedrooms:       | 2                 |  |
| Bathrooms:      | 2                 |  |
| Square Footage: | 1,100 Sqft        |  |
| Year Built:     | 2005              |  |
|                 |                   |  |