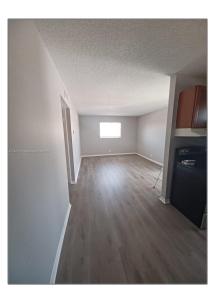

# **Residential Lease For Rent**

725 Sqft - 1015 NE 17th Ave # 205, Fort Lauderdale, Florida 33304

## Basic **Details**

| Property Type:  | <b>Residential Lease</b> |  |
|-----------------|--------------------------|--|
| Listing Type:   | For Rent                 |  |
| Listing ID:     | A11442757                |  |
| Price:          | \$1,895                  |  |
| Bedrooms:       | 2                        |  |
| Bathrooms:      | 1                        |  |
| Square Footage: | 725 Sqft                 |  |
| Year Built:     | 1973                     |  |
| Lot Area:       | 13,853 Sqft              |  |