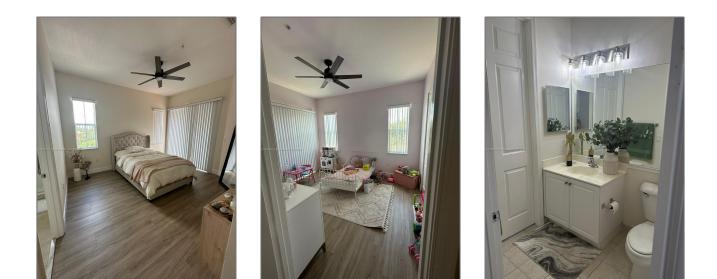

### Basic **Details**

| Property Type:  | <b>Residential Lease</b> |  |
|-----------------|--------------------------|--|
| Listing Type:   | For Rent                 |  |
| Listing ID:     | A11442755                |  |
| Price:          | \$2,500                  |  |
| Bedrooms:       | 2                        |  |
| Bathrooms:      | 2                        |  |
| Square Footage: | 1,170 Sqft               |  |
| Year Built:     | 2004                     |  |

#### Features

| $\checkmark$ | Swimming Pool:  | Community, In Ground,<br>Auto Pool Clean,<br>Automatic Chlorination |
|--------------|-----------------|---------------------------------------------------------------------|
|              | Heating System: | Central                                                             |
| $\checkmark$ | Cooling System: | Central Air                                                         |
| $\checkmark$ | Fence:          | Fenced                                                              |
| $\checkmark$ | View:           | Garden                                                              |
| $\checkmark$ | Pet Allowed:    | Restrictions Or Possible<br>Restrictions, No                        |
|              | Patio:          | Open Balcony                                                        |
|              | Furnished:      | Unfurnished                                                         |