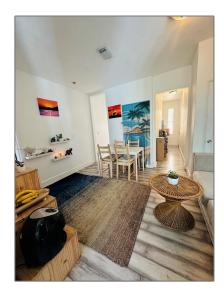

### Basic Details

| Property Type:  | Residential Lease |  |
|-----------------|-------------------|--|
| Listing Type:   | For Rent          |  |
| Listing ID:     | A11442058         |  |
| Price:          | \$3,000           |  |
| Bedrooms:       | 2                 |  |
| Bathrooms:      | 1                 |  |
| Square Footage: | 720 Sqft          |  |
| Year Built:     | 1939              |  |

### Features

| √ Heating Sys | tem: Central                          |
|---------------|---------------------------------------|
| √ Cooling Sys | tem: Central Air                      |
| √ Pet Allowed | Restrictions Or Possible Restrictions |
| √ Furnished:  | Furnished                             |
|               |                                       |