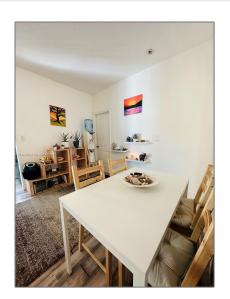

### Basic Details

| Property Type:  | Residential Lease |  |
|-----------------|-------------------|--|
| Listing Type:   | For Rent          |  |
| Listing ID:     | A11442058         |  |
| Price:          | \$3,000           |  |
| Bedrooms:       | 2                 |  |
| Bathrooms:      | 1                 |  |
| Square Footage: | 720 Sqft          |  |
| Year Built:     | 1939              |  |

### Features

| √ Heating Sys | tem: Central                          |
|---------------|---------------------------------------|
| √ Cooling Sys | tem: Central Air                      |
| √ Pet Allowed | Restrictions Or Possible Restrictions |
| √ Furnished:  | Furnished                             |
|               |                                       |