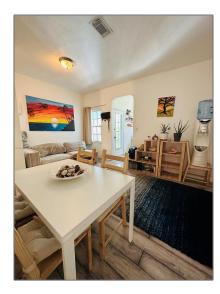

### Basic Details

| Property Type:  | Residential Lease |  |
|-----------------|-------------------|--|
| Listing Type:   | For Rent          |  |
| Listing ID:     | A11442058         |  |
| Price:          | \$3,000           |  |
| Bedrooms:       | 2                 |  |
| Bathrooms:      | 1                 |  |
| Square Footage: | 720 Sqft          |  |
| Year Built:     | 1939              |  |

### Features

| √ Heating Sys | tem: Central                          |
|---------------|---------------------------------------|
| √ Cooling Sys | tem: Central Air                      |
| √ Pet Allowed | Restrictions Or Possible Restrictions |
| √ Furnished:  | Furnished                             |
|               |                                       |