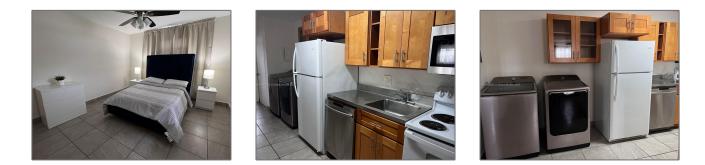

#### Features

| ✓ Heating System:         | Window/wall                                  |
|---------------------------|----------------------------------------------|
| ✓ Cooling System:         | Wall/window Unit(s)                          |
| $\checkmark$ Pet Allowed: | Restrictions Or Possible<br>Restrictions, No |
| ✓ Furnished:              | Furnished                                    |