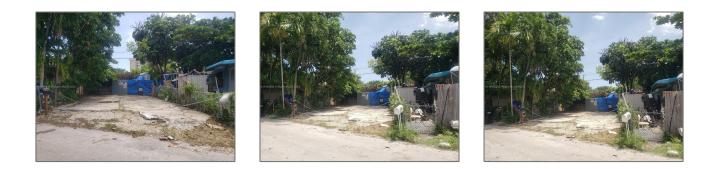

## Land/boat Docks For Sale

- 2290 NE 135th Ln, North Miami Beach, Florida 33181

## Address Map

| Property Type: | Land/boat Docks |
|----------------|-----------------|
| Listing Type:  | For Sale        |
| Listing ID:    | A11442550       |
| Price:         | \$79,000        |
| Lot Area:      | 1,385 Sqft      |
|                |                 |

| Country:       | US                |  |
|----------------|-------------------|--|
| State:         | FL                |  |
| County:        | Miami-Dade County |  |
| City:          | North Miami Beach |  |
| Zipcode:       | 33181             |  |
| Street:        | 2290 NE 135th Ln  |  |
| Building Name: | TRAILER CITY      |  |
| Floor Number:  | 0                 |  |
| Longitude:     | W81° 50' 41.7''   |  |
| Latitude:      | N25° 54' 3.7''    |  |