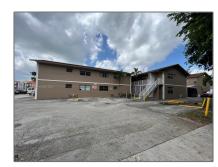

# Residential Lease For Rent

798 Sqft - 5648 W 25th Ct # 5648, Hialeah, Florida 33016

### Basic Details

| Property Type:  | Residential Lease |  |
|-----------------|-------------------|--|
| Listing Type:   | For Rent          |  |
| Listing ID:     | A11442332         |  |
| Price:          | \$2,200           |  |
| Bedrooms:       | 2                 |  |
| Bathrooms:      | 2                 |  |
| Square Footage: | 798 Sqft          |  |
| Year Built:     | 1989              |  |

## Address Map

| Country: | US                       |
|----------|--------------------------|
| State:   | FL                       |
| County:  | Miami-Dade County        |
| City:    | Hialeah                  |
| Zipcode: | 33016                    |
| Street:  | 5648 W 25th Ct #<br>5648 |
|          |                          |