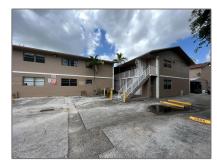

# Residential Lease For Rent

798 Sqft - 5648 W 25th Ct # 5648, Hialeah, Florida 33016

### Basic Details

| Property Type:  | Residential Lease |  |
|-----------------|-------------------|--|
| Listing Type:   | For Rent          |  |
| Listing ID:     | A11442332         |  |
| Price:          | \$2,200           |  |
| Bedrooms:       | 2                 |  |
| Bathrooms:      | 2                 |  |
| Square Footage: | 798 Sqft          |  |
| Year Built:     | 1989              |  |

## Address Map

| Country: | US                       |
|----------|--------------------------|
| State:   | FL                       |
| County:  | Miami-Dade County        |
| City:    | Hialeah                  |
| Zipcode: | 33016                    |
| Street:  | 5648 W 25th Ct #<br>5648 |
|          |                          |