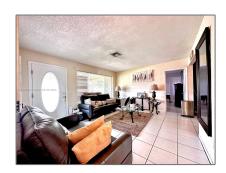

### Basic Details

| Property Type:  | Residential |  |
|-----------------|-------------|--|
| Listing Type:   | For Sale    |  |
| Listing ID:     | A11442089   |  |
| Price:          | \$395,000   |  |
| Bedrooms:       | 3           |  |
| Bathrooms:      | 2           |  |
| Square Footage: | 1,232 Sqft  |  |
| Year Built:     | 1956        |  |
| Lot Area:       | 6,466 Sqft  |  |