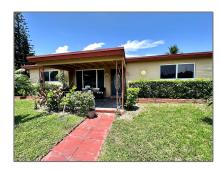

# Residential For Sale

1,232 Sqft - 1041 SW 29th Way, Fort Lauderdale, Florida 33312

### Basic Details

| Property Type:  | Residential |  |
|-----------------|-------------|--|
| Listing Type:   | For Sale    |  |
| Listing ID:     | A11442089   |  |
| Price:          | \$395,000   |  |
| Bedrooms:       | 3           |  |
| Bathrooms:      | 2           |  |
| Square Footage: | 1,232 Sqft  |  |
| Year Built:     | 1956        |  |
| Lot Area:       | 6,466 Sqft  |  |

## Address Map

| Country:       | US                      |  |
|----------------|-------------------------|--|
| State:         | FL                      |  |
| County:        | <b>Broward County</b>   |  |
| City:          | Fort Lauderdale         |  |
| Zipcode:       | 33312                   |  |
| Street:        | 1041 SW 29th Way        |  |
| Building Name: | MELROSE PARK<br>ESTATES |  |
| Floor Number:  | 0                       |  |
|                |                         |  |