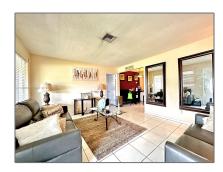

### Basic Details

| Property Type:  | Residential |  |
|-----------------|-------------|--|
| Listing Type:   | For Sale    |  |
| Listing ID:     | A11442089   |  |
| Price:          | \$395,000   |  |
| Bedrooms:       | 3           |  |
| Bathrooms:      | 2           |  |
| Square Footage: | 1,232 Sqft  |  |
| Year Built:     | 1956        |  |
| Lot Area:       | 6,466 Sqft  |  |