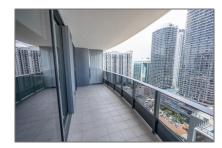

# Residential Lease For Rent

870 Sqft - 1000 Brickell Plz # 2814, Miami, Florida 33131

## Basic Details

| Property Type:  | <b>Residential Lease</b> |  |
|-----------------|--------------------------|--|
| Listing Type:   | For Rent                 |  |
| Listing ID:     | A11437528                |  |
| Price:          | \$4,500                  |  |
| Bedrooms:       | 1                        |  |
| Bathrooms:      | 1                        |  |
| Half Bathrooms: | 1                        |  |
| Square Footage: | 870 Sqft                 |  |
| Year Built:     | 2019                     |  |

#### Features

| $\sqrt{}$ | Swimming Pool: | Community, In Ground,<br>Hot Tub |
|-----------|----------------|----------------------------------|
| $\sqrt{}$ | View:          | Other                            |
| $\sqrt{}$ | Pet Allowed:   | Maximum 20 Lbs                   |
| $\sqrt{}$ | Furnished:     | Unfurnished                      |