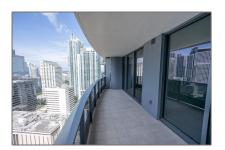

# Residential Lease For Rent

870 Sqft - 1000 Brickell Plz # 2814, Miami, Florida 33131

## Basic Details

| Property Type:  | <b>Residential Lease</b> |  |
|-----------------|--------------------------|--|
| Listing Type:   | For Rent                 |  |
| Listing ID:     | A11437528                |  |
| Price:          | \$4,500                  |  |
| Bedrooms:       | 1                        |  |
| Bathrooms:      | 1                        |  |
| Half Bathrooms: | 1                        |  |
| Square Footage: | 870 Sqft                 |  |
| Year Built:     | 2019                     |  |

#### Features

| $\sqrt{}$ | Swimming Pool: | Community, In Ground,<br>Hot Tub |
|-----------|----------------|----------------------------------|
| $\sqrt{}$ | View:          | Other                            |
| $\sqrt{}$ | Pet Allowed:   | Maximum 20 Lbs                   |
| $\sqrt{}$ | Furnished:     | Unfurnished                      |