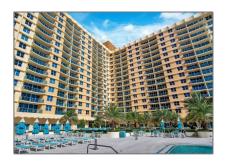

# **Residential Lease For Rent**

590 Sqft - 2501 S Ocean Dr, Hollywood, Florida 33019

#### **Basic Details**

| Property Type:  | <b>Residential Lease</b> |  |
|-----------------|--------------------------|--|
| Listing Type:   | For Rent                 |  |
| Listing ID:     | A11442130                |  |
| Price:          | \$2,100                  |  |
| Bathrooms:      | 1                        |  |
| Square Footage: | 590 Sqft                 |  |
| Year Built:     | 1968                     |  |