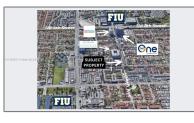

### Address Map

| US                              |                                                                                                 |
|---------------------------------|-------------------------------------------------------------------------------------------------|
|                                 |                                                                                                 |
| FL                              |                                                                                                 |
| Miami-Dade County               |                                                                                                 |
| Sweetwater                      |                                                                                                 |
| 33174                           |                                                                                                 |
| 10904 SW 2nd St #<br>12R        |                                                                                                 |
| VILLAS<br>TOWNHOUSES OF<br>SWEE |                                                                                                 |
|                                 | Miami-Dade County<br>Sweetwater<br>33174<br>10904 SW 2nd St #<br>12R<br>VILLAS<br>TOWNHOUSES OF |

| Floor Number: | 0               |
|---------------|-----------------|
| Longitude:    | W81° 37' 35.8'' |
| Latitude:     | N25° 45' 59''   |