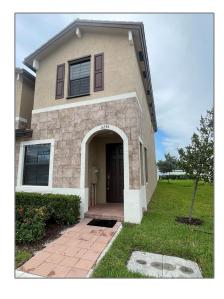

# Residential Lease For Rent

1,540 Sqft - 11255 W 34th Way # 11255, Hialeah, Florida 33018

#### Basic Details

| Property Type:  | <b>Residential Lease</b> |  |
|-----------------|--------------------------|--|
| Listing Type:   | For Rent                 |  |
| Listing ID:     | A11441991                |  |
| Price:          | \$3,250                  |  |
| Bedrooms:       | 3                        |  |
| Bathrooms:      | 2                        |  |
| Half Bathrooms: | 1                        |  |
| Square Footage: | 1,540 Sqft               |  |
| Year Built:     | 2021                     |  |
| Lot Area:       | 1,956 Sqft               |  |
|                 |                          |  |