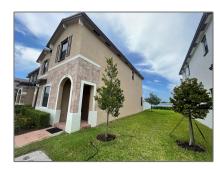

# Residential Lease For Rent

1,540 Sqft - 11255 W 34th Way # 11255, Hialeah, Florida 33018

#### Basic Details

| Property Type:  | <b>Residential Lease</b> |  |
|-----------------|--------------------------|--|
| Listing Type:   | For Rent                 |  |
| Listing ID:     | A11441991                |  |
| Price:          | \$3,250                  |  |
| Bedrooms:       | 3                        |  |
| Bathrooms:      | 2                        |  |
| Half Bathrooms: | 1                        |  |
| Square Footage: | 1,540 Sqft               |  |
| Year Built:     | 2021                     |  |
| Lot Area:       | 1,956 Sqft               |  |
|                 |                          |  |