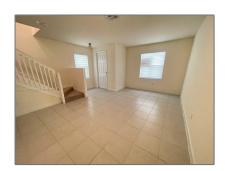

# Residential Lease For Rent

1,540 Sqft - 11255 W 34th Way # 11255, Hialeah, Florida 33018

#### Basic Details

| Property Type:  | <b>Residential Lease</b> |  |
|-----------------|--------------------------|--|
| Listing Type:   | For Rent                 |  |
| Listing ID:     | A11441991                |  |
| Price:          | \$3,250                  |  |
| Bedrooms:       | 3                        |  |
| Bathrooms:      | 2                        |  |
| Half Bathrooms: | 1                        |  |
| Square Footage: | 1,540 Sqft               |  |
| Year Built:     | 2021                     |  |
| Lot Area:       | 1,956 Sqft               |  |
|                 |                          |  |