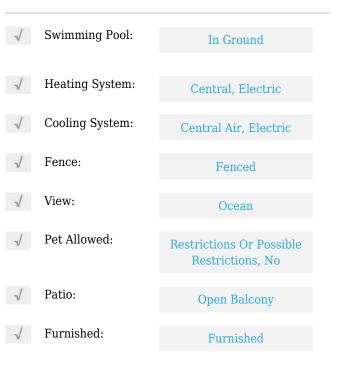

# **Residential Lease For Rent**

532 Sqft - 6969 Collins Ave # 1402, Miami Beach, Florida 33141





### Basic Details

| Property Type:  | <b>Residential Lease</b> |  |
|-----------------|--------------------------|--|
| Listing Type:   | For Rent                 |  |
| Listing ID:     | A11441873                |  |
| Price:          | \$2,000                  |  |
| Bedrooms:       | 1                        |  |
| Bathrooms:      | 1                        |  |
| Square Footage: | 532 Sqft                 |  |
| Year Built:     | 1971                     |  |

#### Features



#### Address Map

| Country: | US                |
|----------|-------------------|
| State:   | FL                |
| County:  | Miami-Dade County |
| City:    | Miami Beach       |

| Zipcode:       | 33141                      |  |
|----------------|----------------------------|--|
| Street:        | 6969 Collins Ave #<br>1402 |  |
| Building Name: | PORT ROYALE<br>CONDO       |  |
| Floor Number:  | 0                          |  |
| Longitude:     | W81° 52' 48.1''            |  |
| Latitude:      | N25° 51' 19.8''            |  |

## Agent Info



Daniel Lombardi ☎ (305) 695-1600 ☎ (786) 525-6127 ᢂ daniel@lomardiproperties.com