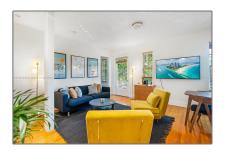

### **Basic Details**

Property Type: **Residential Lease** Listing Type: **For Rent** Listing ID: A11441839 Price: \$3,450 Bedrooms: 2 Bathrooms: 1 Square Footage: 860 Sqft Year Built: **1940** 

### **Features**

| $\sqrt{}$ | View:        | Garden                                       |
|-----------|--------------|----------------------------------------------|
| $\sqrt{}$ | Pet Allowed: | Restrictions Or Possible<br>Restrictions, No |
| $\sqrt{}$ | Furnished:   | Furnished                                    |