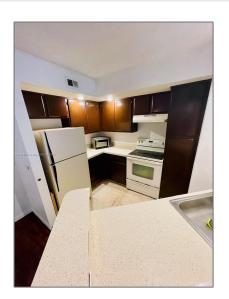

# Residential Lease For Rent

909 Sqft - 1401 Village Blvd # 1313, West Palm Beach, Florida 33409

#### Basic Details

| Property Type:  | <b>Residential Lease</b> |  |
|-----------------|--------------------------|--|
| Listing Type:   | For Rent                 |  |
| Listing ID:     | A11441752                |  |
| Price:          | \$1,750                  |  |
| Bedrooms:       | 2                        |  |
| Bathrooms:      | 1                        |  |
| Square Footage: | 909 Sqft                 |  |
| Year Built:     | 1990                     |  |
|                 |                          |  |