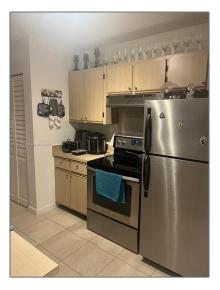

#### Basic **Details**

| Property Type:  | <b>Residential Lease</b> |
|-----------------|--------------------------|
| Listing Type:   | For Rent                 |
| Listing ID:     | A11441453                |
| Price:          | \$1,750                  |
| Bedrooms:       | 1                        |
| Bathrooms:      | 1                        |
| Square Footage: | 735 Sqft                 |
| Year Built:     | 1989                     |

#### Features

| <br>Swimming Pool:  | Community   |
|---------------------|-------------|
| <br>Heating System: | Central     |
| <br>Cooling System: | Central Air |
| <br>View:           | Other       |
| <br>Furnished:      | Unfurnished |