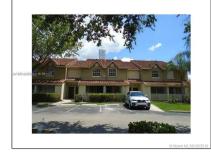

# **Residential Lease For Rent**

735 Sqft - 18308 NW 68th Ave # P, Hialeah, Florida 33015

### Address Map

| Country: | US                       |
|----------|--------------------------|
| State:   | FL                       |
| County:  | Miami-Dade County        |
| City:    | Hialeah                  |
| Zipcode: | 33015                    |
| Street:  | 18308 NW 68th Ave<br># P |

| Building Name: | LA HACIENDA<br>COUNTRY CLUB |  |
|----------------|-----------------------------|--|
| Floor Number:  | 0                           |  |
| Longitude:     | W81° 41' 15.1''             |  |
| Latitude:      | N25° 56' 20''               |  |