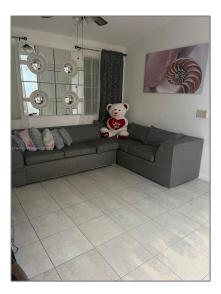

#### Basic **Details**

| Property Type:  | <b>Residential Lease</b> |
|-----------------|--------------------------|
| Listing Type:   | For Rent                 |
| Listing ID:     | A11441453                |
| Price:          | \$1,750                  |
| Bedrooms:       | 1                        |
| Bathrooms:      | 1                        |
| Square Footage: | 735 Sqft                 |
| Year Built:     | 1989                     |

#### Features

| <br>Swimming Pool:  | Community   |
|---------------------|-------------|
| <br>Heating System: | Central     |
| <br>Cooling System: | Central Air |
| <br>View:           | Other       |
| <br>Furnished:      | Unfurnished |