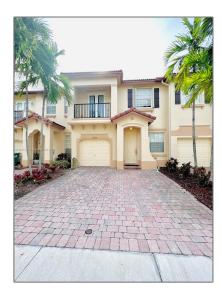

# Residential Lease For Rent

1,670 Sqft - 13335 SW 128th Psge, Miami, Florida 33186

### Basic Details

| Property Type:  | <b>Residential Lease</b> |  |
|-----------------|--------------------------|--|
| Listing Type:   | For Rent                 |  |
| Listing ID:     | A11441255                |  |
| Price:          | \$2,900                  |  |
| Bedrooms:       | 3                        |  |
| Bathrooms:      | 2                        |  |
| Half Bathrooms: | 1                        |  |
| Square Footage: | 1,670 Sqft               |  |
| Year Built:     | 2005                     |  |
| Lot Area:       | 1,500 Sqft               |  |
|                 |                          |  |