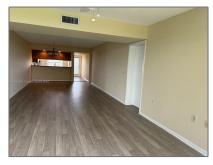

### Basic **Details**

| Property Type:  | <b>Residential Lease</b> |  |
|-----------------|--------------------------|--|
| Listing Type:   | For Rent                 |  |
| Listing ID:     | A11441092                |  |
| Price:          | \$2,299                  |  |
| Bedrooms:       | 2                        |  |
| Bathrooms:      | 2                        |  |
| Square Footage: | 1,385 Sqft               |  |
| Year Built:     | 1984                     |  |