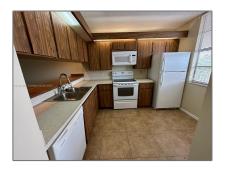

### Basic **Details**

| Property Type:  | <b>Residential Lease</b> |  |
|-----------------|--------------------------|--|
| Listing Type:   | For Rent                 |  |
| Listing ID:     | A11441092                |  |
| Price:          | \$2,299                  |  |
| Bedrooms:       | 2                        |  |
| Bathrooms:      | 2                        |  |
| Square Footage: | 1,385 Sqft               |  |
| Year Built:     | 1984                     |  |