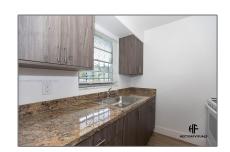

#### **Basic Details**

Property Type: **Residential Lease** Listing Type: **For Rent** Listing ID: A11440027 Price: \$1,900 Bedrooms: 2 Bathrooms: 1 Square Footage: 800 Sqft Year Built: **1970** Lot Area: 7,250 Sqft

### **Features**

| √ Heating System: | Electric                                     |
|-------------------|----------------------------------------------|
| ✓ Cooling System: | Electric                                     |
| √ View:           | Garden, None                                 |
| √ Pet Allowed:    | Restrictions Or Possible<br>Restrictions, No |
| √ Patio:          | Patio                                        |
| √ Furnished:      | Unfurnished                                  |