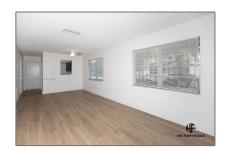

#### **Basic Details**

Property Type: **Residential Lease** Listing Type: **For Rent** Listing ID: A11440027 Price: \$1,900 Bedrooms: 2 Bathrooms: 1 Square Footage: 800 Sqft Year Built: **1970** Lot Area: 7,250 Sqft

### **Features**

| √ Heating System: | Electric                                     |
|-------------------|----------------------------------------------|
| ✓ Cooling System: | Electric                                     |
| √ View:           | Garden, None                                 |
| √ Pet Allowed:    | Restrictions Or Possible<br>Restrictions, No |
| √ Patio:          | Patio                                        |
| √ Furnished:      | Unfurnished                                  |