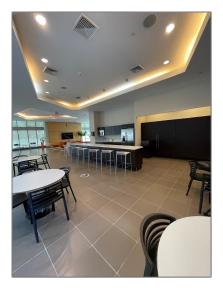

# **Residential Lease For Rent**

1,012 Sqft - 1111 SW 1st Ave, Miami, Florida 33130









### Basic **Details**

| Property Type:  | <b>Residential Lease</b> |  |
|-----------------|--------------------------|--|
| Listing Type:   | For Rent                 |  |
| Listing ID:     | A11441404                |  |
| Price:          | \$3,800                  |  |
| Bedrooms:       | 2                        |  |
| Bathrooms:      | 2                        |  |
| Square Footage: | 1,012 Sqft               |  |
| Year Built:     | 2008                     |  |

#### Features



## Address Map

| Country: | US                |
|----------|-------------------|
| State:   | FL                |
| County:  | Miami-Dade County |
| City:    | Miami             |
| Zipcode: | 33130             |
| Street:  | 1111 SW 1st Ave   |

| Building Name: | THE AXIS ON<br>BRICKELL II C |  |
|-----