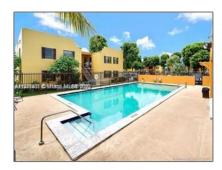

### Features

| √ Swimming Pool:  | Above Ground |
|-------------------|--------------|
| √ Heating System: | Central      |
| ✓ Cooling System: | Central Air  |
| √ Furnished:      | Unfurnished  |

Building Name: SOLEIL LAKE CONDO