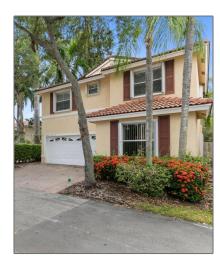

# Residential Lease For Rent

1,798 Sqft - 1100 Satinleaf St, Hollywood, Florida 33019

#### **Basic Details**

| Property Type:  | <b>Residential Lease</b> |  |
|-----------------|--------------------------|--|
| Listing Type:   | For Rent                 |  |
| Listing ID:     | A11441228                |  |
| Price:          | \$3,970                  |  |
| Bedrooms:       | 3                        |  |
| Bathrooms:      | 2                        |  |
| Half Bathrooms: | 1                        |  |
| Square Footage: | 1,798 Sqft               |  |
| Year Built:     | 1994                     |  |
| Lot Area:       | 3,103 Sqft               |  |
|                 |                          |  |