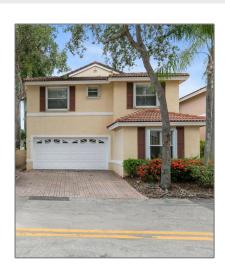

# Residential Lease For Rent

1,798 Sqft - 1100 Satinleaf St, Hollywood, Florida 33019

#### **Basic Details**

| Property Type:  | <b>Residential Lease</b> |  |
|-----------------|--------------------------|--|
| Listing Type:   | For Rent                 |  |
| Listing ID:     | A11441228                |  |
| Price:          | \$3,970                  |  |
| Bedrooms:       | 3                        |  |
| Bathrooms:      | 2                        |  |
| Half Bathrooms: | 1                        |  |
| Square Footage: | 1,798 Sqft               |  |
| Year Built:     | 1994                     |  |
| Lot Area:       | 3,103 Sqft               |  |
|                 |                          |  |