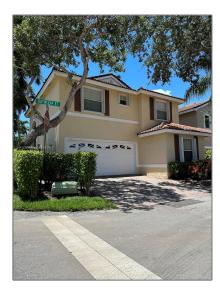

# Residential Lease For Rent

1,798 Sqft - 1100 Satinleaf St, Hollywood, Florida 33019

#### **Basic Details**

| Property Type:  | <b>Residential Lease</b> |  |
|-----------------|--------------------------|--|
| Listing Type:   | For Rent                 |  |
| Listing ID:     | A11441228                |  |
| Price:          | \$3,970                  |  |
| Bedrooms:       | 3                        |  |
| Bathrooms:      | 2                        |  |
| Half Bathrooms: | 1                        |  |
| Square Footage: | 1,798 Sqft               |  |
| Year Built:     | 1994                     |  |
| Lot Area:       | 3,103 Sqft               |  |
|                 |                          |  |

### Features

√ Pet Allowed:

Restrictions Or Possible Restrictions

Furnished:

Unfurnished

Zipcode: **33019** 

Street: 1100 Satinleaf St

Building Name: WEST LAKE