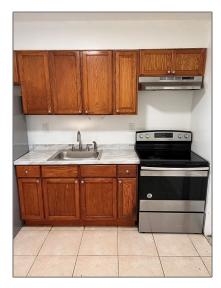

# Residential Lease For Rent

780 Sqft - 2641 NE 211th Ter # 2641, Miami, Florida 33180

### Basic Details

| Property Type:  | <b>Residential Lease</b> |  |
|-----------------|--------------------------|--|
| Listing Type:   | For Rent                 |  |
| Listing ID:     | A11430908                |  |
| Price:          | \$2,100                  |  |
| Bedrooms:       | 2                        |  |
| Bathrooms:      | 1                        |  |
| Square Footage: | 780 Sqft                 |  |
| Year Built:     | 1972                     |  |
| Lot Area:       | 7,575 Sqft               |  |