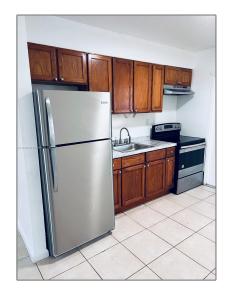

# Residential Lease For Rent

780 Sqft - 2641 NE 211th Ter # 2641, Miami, Florida 33180

### Basic Details

| Property Type:  | <b>Residential Lease</b> |  |
|-----------------|--------------------------|--|
| Listing Type:   | For Rent                 |  |
| Listing ID:     | A11430908                |  |
| Price:          | \$2,100                  |  |
| Bedrooms:       | 2                        |  |
| Bathrooms:      | 1                        |  |
| Square Footage: | 780 Sqft                 |  |
| Year Built:     | 1972                     |  |
| Lot Area:       | 7,575 Sqft               |  |