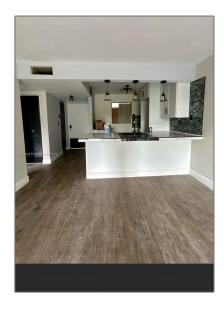

# Residential Lease For Rent

960 Sqft - 13000 SW 92nd Ave # B214, Miami, Florida 33176

### Basic Details

| Property Type:  | Residential Lease |  |
|-----------------|-------------------|--|
| Listing Type:   | For Rent          |  |
| Listing ID:     | A11440426         |  |
| Price:          | \$2,500           |  |
| Bedrooms:       | 2                 |  |
| Bathrooms:      | 2                 |  |
| Square Footage: | 960 Sqft          |  |
| Year Built:     | 1981              |  |