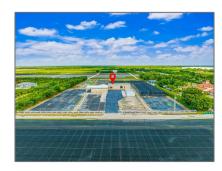

# Commercial Sale For Sale

- 27750 SW 222nd Ave, Homestead, Florida 33031

#### **Basic Details**

Property Type: Commercial Sale

Listing Type: For Sale

Listing ID: A11441078

Price: \$1

Year Built: 1992

Lot Area: 188,179 Sqft

### Address Map

US Country: State:  $\mathbf{FL}$ **Miami-Dade County** County: City: **Homestead** Zipcode: 33031 Street: 27750 SW 222nd Ave Floor Number: 0 Longitude: W81° 26' 54.2" Latitude: N25° 30' 36.5"