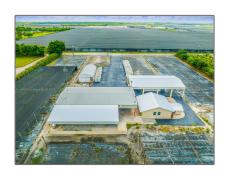

# Commercial Sale For Sale

- 27750 SW 222nd Ave, Homestead, Florida 33031

#### **Basic Details**

Property Type: Commercial Sale

Listing Type: For Sale

Listing ID: A11441078

Price: \$1

Year Built: 1992

Lot Area: 188,179 Sqft

### Address Map

US Country: State:  $\mathbf{FL}$ **Miami-Dade County** County: City: **Homestead** Zipcode: 33031 Street: 27750 SW 222nd Ave Floor Number: 0 Longitude: W81° 26' 54.2" Latitude: N25° 30' 36.5"