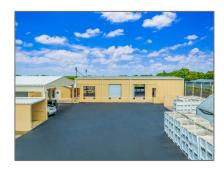

# Commercial Sale For Sale

- 27750 SW 222nd Ave, Homestead, Florida 33031

#### **Basic Details**

Property Type: Commercial Sale

Listing Type: For Sale

Listing ID: A11441078

Price: \$1

Year Built: 1992

Lot Area: 188,179 Sqft

### Address Map

US Country: State:  $\mathbf{FL}$ **Miami-Dade County** County: City: **Homestead** Zipcode: 33031 Street: 27750 SW 222nd Ave Floor Number: 0 Longitude: W81° 26' 54.2" Latitude: N25° 30' 36.5"