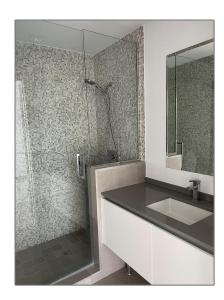

### Basic Details

| Property Type:  | Residential Lease |  |
|-----------------|-------------------|--|
| Listing Type:   | For Rent          |  |
| Listing ID:     | A11434710         |  |
| Price:          | \$6,000           |  |
| Bedrooms:       | 2                 |  |
| Bathrooms:      | 2                 |  |
| Half Bathrooms: | 1                 |  |
| Square Footage: | 1,265 Sqft        |  |
| Year Built:     | 2016              |  |