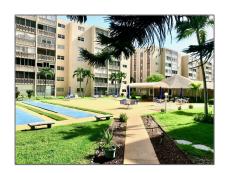

#### Features

| √ Heating System | Central                                      |
|------------------|----------------------------------------------|
| √ Cooling System | Central Air                                  |
| √ View:          | Other View, Club Area<br>View                |
| √ Pet Allowed:   | Restrictions Or Possible<br>Restrictions, No |
| √ Patio:         | Open Balcony                                 |
| √ Furnished:     | Partially                                    |