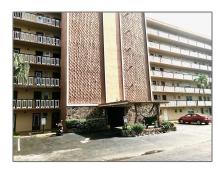

# Residential For Sale

1,092 Sqft - 420 NE 12th Ave # 202, Hallandale Beach, Florida 33009

### Address Map

| Country:       | US                       |  |
|----------------|--------------------------|--|
| State:         | FL                       |  |
| County:        | <b>Broward County</b>    |  |
| City:          | Hallandale Beach         |  |
| Zipcode:       | 33009                    |  |
| Street:        | 420 NE 12th Ave #<br>202 |  |
| Building Name: | MEADOWBROOK              |  |
| Floor Number:  | 0                        |  |
| Longitude:     | W81° 51' 51.1''          |  |