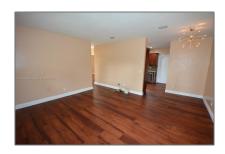

### Basic Details

| Property Type:  | <b>Residential Lease</b> |  |
|-----------------|--------------------------|--|
| Listing Type:   | For Rent                 |  |
| Listing ID:     | A11440595                |  |
| Price:          | \$3,595                  |  |
| Bedrooms:       | 4                        |  |
| Bathrooms:      | 2                        |  |
| Half Bathrooms: | 1                        |  |
| Square Footage: | 1,306 Sqft               |  |
| Year Built:     | 1951                     |  |
| Lot Area:       | 11,025 Sqft              |  |

### Features

| √ Heating System: | Central           |
|-------------------|-------------------|
| √ Cooling System: | Central Air       |
| √ Fence:          | Fenced            |
| √ View:           | Garden            |
| √ Patio:          | Patio, Open Porch |
| √ Furnished:      | Unfurnished       |
|                   |                   |