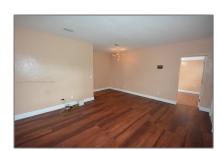

### Basic Details

| Property Type:  | <b>Residential Lease</b> |  |
|-----------------|--------------------------|--|
| Listing Type:   | For Rent                 |  |
| Listing ID:     | A11440595                |  |
| Price:          | \$3,595                  |  |
| Bedrooms:       | 4                        |  |
| Bathrooms:      | 2                        |  |
| Half Bathrooms: | 1                        |  |
| Square Footage: | 1,306 Sqft               |  |
| Year Built:     | 1951                     |  |
| Lot Area:       | 11,025 Sqft              |  |

### Features

| √ Heating System: | Central           |
|-------------------|-------------------|
| √ Cooling System: | Central Air       |
| √ Fence:          | Fenced            |
| √ View:           | Garden            |
| √ Patio:          | Patio, Open Porch |
| √ Furnished:      | Unfurnished       |
|                   |                   |