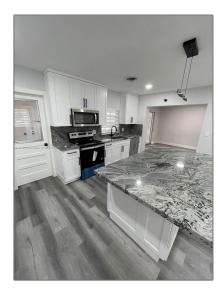

#### **Basic Details**

| Property Type:  | <b>Residential Lease</b> |  |
|-----------------|--------------------------|--|
| Listing Type:   | For Rent                 |  |
| Listing ID:     | A11440710                |  |
| Price:          | \$3,190                  |  |
| Bedrooms:       | 2                        |  |
| Bathrooms:      | 1                        |  |
| Square Footage: | 2,546 Sqft               |  |
| Year Built:     | 1964                     |  |
| Lot Area:       | 10,483 Sqft              |  |

### Features

/ Pet Allowed: Restrictions Or Possible Restrictions, No

Furnished: Unfurnished

Street: **8920 SW 149th St** 

Building Name: LAUREL HILL PARK

Floor Number: **0** 

Longitude: **W81° 39' 43.5''** 