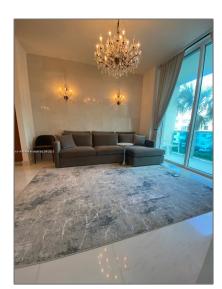

# Residential Lease For Rent

875 Sqft - 1945 S Ocean Dr # 211, Hallandale Beach, Florida 33009

### **Basic Details**

| Property Type:  | Residential Lease |  |
|-----------------|-------------------|--|
| Listing Type:   | For Rent          |  |
| Listing ID:     | A11440590         |  |
| Price:          | \$3,900           |  |
| Bedrooms:       | 2                 |  |
| Bathrooms:      | 1                 |  |
| Half Bathrooms: | 1                 |  |
| Square Footage: | 875 Sqft          |  |
| Year Built:     | 2007              |  |

#### Features

✓ Pet Allowed: Restrictions Or Possible Restrictions

Furnished: Partially

Street: 1945 S Ocean Dr #

211

Building Name: **OCEAN MARINE** 

**YACHT CLUB C** 

Floor Number: **0** 