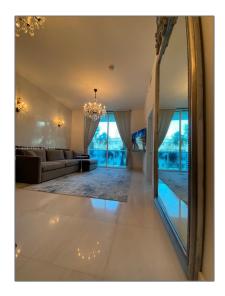

# Residential Lease For Rent

875 Sqft - 1945 S Ocean Dr # 211, Hallandale Beach, Florida 33009

### **Basic Details**

| Property Type:  | Residential Lease |  |
|-----------------|-------------------|--|
| Listing Type:   | For Rent          |  |
| Listing ID:     | A11440590         |  |
| Price:          | \$3,900           |  |
| Bedrooms:       | 2                 |  |
| Bathrooms:      | 1                 |  |
| Half Bathrooms: | 1                 |  |
| Square Footage: | 875 Sqft          |  |
| Year Built:     | 2007              |  |

#### Features

✓ Pet Allowed: Restrictions Or Possible Restrictions

Furnished: Partially

Street: 1945 S Ocean Dr #

211

Building Name: **OCEAN MARINE** 

**YACHT CLUB C** 

Floor Number: **0** 