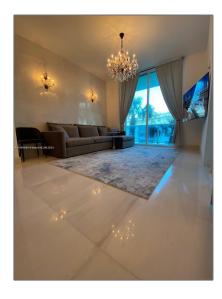

# Residential Lease For Rent

875 Sqft - 1945 S Ocean Dr # 211, Hallandale Beach, Florida 33009

### **Basic Details**

| Property Type:  | Residential Lease |  |
|-----------------|-------------------|--|
| Listing Type:   | For Rent          |  |
| Listing ID:     | A11440590         |  |
| Price:          | \$3,900           |  |
| Bedrooms:       | 2                 |  |
| Bathrooms:      | 1                 |  |
| Half Bathrooms: | 1                 |  |
| Square Footage: | 875 Sqft          |  |
| Year Built:     | 2007              |  |

#### Features

✓ Pet Allowed: Restrictions Or Possible Restrictions

Furnished: Partially

Street: 1945 S Ocean Dr #

211

Building Name: **OCEAN MARINE** 

**YACHT CLUB C** 

Floor Number: **0** 