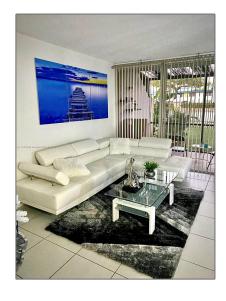

# Residential Lease For Rent

 $680~\mathrm{Sqft}$  -  $8850~\mathrm{Fontainebleau}$  Blvd # 105, Miami, Florida 33172

### Basic Details

| Property Type:  | <b>Residential Lease</b> |  |
|-----------------|--------------------------|--|
| Listing Type:   | For Rent                 |  |
| Listing ID:     | A11440566                |  |
| Price:          | \$1,900                  |  |
| Bedrooms:       | 1                        |  |
| Bathrooms:      | 1                        |  |
| Square Footage: | 680 Sqft                 |  |
| Year Built:     | 1971                     |  |