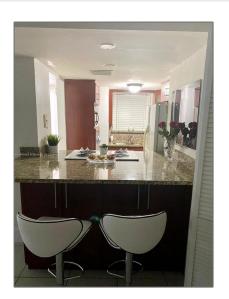

# Residential Lease For Rent

 $680~\mathrm{Sqft}$  -  $8850~\mathrm{Fontainebleau}$  Blvd # 105, Miami, Florida 33172

### Basic Details

| Property Type:  | <b>Residential Lease</b> |  |
|-----------------|--------------------------|--|
| Listing Type:   | For Rent                 |  |
| Listing ID:     | A11440566                |  |
| Price:          | \$1,900                  |  |
| Bedrooms:       | 1                        |  |
| Bathrooms:      | 1                        |  |
| Square Footage: | 680 Sqft                 |  |
| Year Built:     | 1971                     |  |