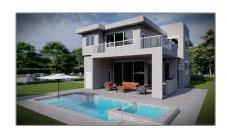

## Land/boat Docks For Sale

- 1127 SW 9th Ave, Fort Lauderdale, Florida 33315

#### **Basic Details**

Property Type: Land/boat Docks

Listing Type: For Sale

Listing ID: A11432979

Price: \$985,000

Lot Area: 8,750 Sqft

### Address Map

Country: US State: FLCounty: **Broward County** City: **Fort Lauderdale** Zipcode: 33315 Street: 1127 SW 9th Ave **Building Name: JOLLY FIELDS** Floor Number: 0 Longitude: W81° 50' 46.5" N26° 6' 30.2" Latitude: