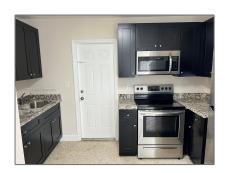

#### **Features**

| √ Heating System: | Central, Electric     |
|-------------------|-----------------------|
| √ Cooling System: | Central Air, Electric |
| √ Pet Allowed:    | Maximum 20 Lbs        |
| √ Patio:          | Patio                 |
| √ Furnished:      | Unfurnished           |