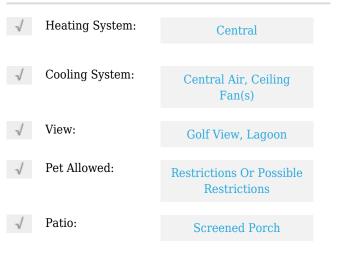

# **Residential For Sale**

1,166 Sqft - 750 SW 133rd Ter **#** 101C, Pembroke Pines, Florida 33027





#### **Basic Details**

| Property Type:  | Residential |  |
|-----------------|-------------|--|
| Listing Type:   | For Sale    |  |
| Listing ID:     | A11440278   |  |
| Price:          | \$340,000   |  |
| Bedrooms:       | 2           |  |
| Bathrooms:      | 2           |  |
| Square Footage: | 1,166 Sqft  |  |
| Year Built:     | 1985        |  |

#### Features



## Address Map

| US                         |                                                                                                  |
|----------------------------|--------------------------------------------------------------------------------------------------|
| FL                         |                                                                                                  |
| <b>Broward County</b>      |                                                                                                  |
| Pembroke Pines             |                                                                                                  |
| 33027                      |                                                                                                  |
|