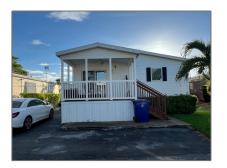

# **Residential For Sale**

10,675 Sqft - 34790 SW 188th Ave Lot 467, Homestead, Florida 33034

### Basic **Details**

| Property Type:  | Residential    |  |
|-----------------|----------------|--|
| Listing Type:   | For Sale       |  |
| Listing ID:     | A11439920      |  |
| Price:          | \$143,700      |  |
| Bedrooms:       | 3              |  |
| Bathrooms:      | 2              |  |
| Square Footage: | 10,675 Sqft    |  |
| Year Built:     | 2016           |  |
| Lot Area:       | 3,543,610 Sqft |  |

#### Features

| √ H | eating System: | Central          |
|-----|----------------|------------------|
| √ C | ooling System: | Central Air      |
| √ P | atio:          | Open Porch, Deck |