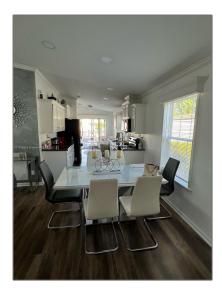

### Basic **Details**

| Property Type:  | Residential    |  |
|-----------------|----------------|--|
| Listing Type:   | For Sale       |  |
| Listing ID:     | A11439920      |  |
| Price:          | \$143,700      |  |
| Bedrooms:       | 3              |  |
| Bathrooms:      | 2              |  |
| Square Footage: | 10,675 Sqft    |  |
| Year Built:     | 2016           |  |
| Lot Area:       | 3,543,610 Sqft |  |