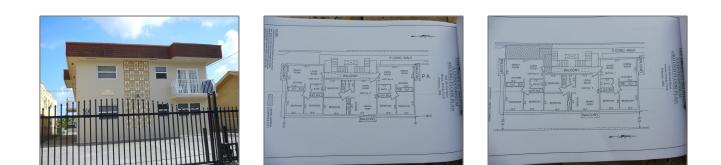

# **Residential For Sale**

619 Sqft - 1028 SW 2nd ST **#** 6, Miami, Florida 33130

### Basic **Details**

| Property Type:  | Residential |  |
|-----------------|-------------|--|
| Listing Type:   | For Sale    |  |
| Listing ID:     | A11439919   |  |
| Price:          | \$230,000   |  |
| Bedrooms:       | 2           |  |
| Bathrooms:      | 1           |  |
| Square Footage: | 619 Sqft    |  |
| Year Built:     | 1974        |  |

## Address Map

| US                           |                                                                                               |
|------------------------------|-----------------------------------------------------------------------------------------------|
| FL                           |                                                                                               |
| Miami-Dade County            |                                                                                               |
| Miami                        |                                                                                               |
| 33130                        |                                                                                               |
| 1028 SW 2nd ST #<br>6        |                                                                                               |
| The Edges at 2nd.<br>st cond |                                                                                               |
| 0                            |                                                                                               |
| W81° 47' 16.9''              |                                                                                               |
|                              | FL   Miami-Dade County   Miami   Miami   33130   1028 SW 2nd ST #<br>6   The Edges at 2nd   0 |