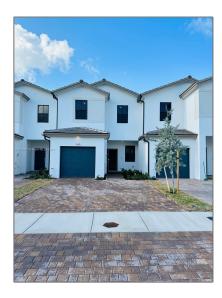

# Residential Lease For Rent

- 13170 SW 234th Ter # 13170, Cutler Bay, Florida 33032

### Basic Details

| Property Type:  | Residential Lease |  |
|-----------------|-------------------|--|
| Listing Type:   | For Rent          |  |
| Listing ID:     | A11438427         |  |
| Price:          | \$2,800           |  |
| Bedrooms:       | 3                 |  |
| Bathrooms:      | 2                 |  |
| Half Bathrooms: | 1                 |  |
| Lot Area:       | 1,936 Sqft        |  |

## Address Map

| Country: | US                            |
|----------|-------------------------------|
| State:   | FL                            |
| County:  | Miami-Dade County             |
| City:    | Cutler Bay                    |
| Zipcode: | 33032                         |
| Street:  | 13170 SW 234th<br>Ter # 13170 |