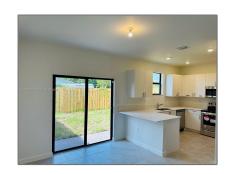

### Basic Details

| Property Type:  | Residential Lease |  |
|-----------------|-------------------|--|
| Listing Type:   | For Rent          |  |
| Listing ID:     | A11438427         |  |
| Price:          | \$2,800           |  |
| Bedrooms:       | 3                 |  |
| Bathrooms:      | 2                 |  |
| Half Bathrooms: | 1                 |  |
| Lot Area:       | 1,936 Sqft        |  |

#### Features

√ Pet Allowed: Maximum 20 Lbs

√ Furnished: Unfurnished

| Building Name: | Siena          |  |
|----------------|----------------|--|
| Floor Number:  | 0              |  |
| Longitude:     | W81° 35' 46.2" |  |
| Latitude:      | N25° 32' 56.2" |  |