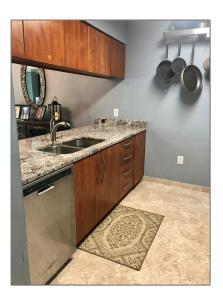

### Basic Details

| Property Type:  | <b>Residential Lease</b> |  |
|-----------------|--------------------------|--|
| Listing Type:   | For Rent                 |  |
| Listing ID:     | A11438426                |  |
| Price:          | \$2,950                  |  |
| Bedrooms:       | 1                        |  |
| Bathrooms:      | 1                        |  |
| Square Footage: | 818 Sqft                 |  |
| Year Built:     | 2004                     |  |

### Features

| $\sqrt{}$ | Swimming Pool: | In Ground   |
|-----------|----------------|-------------|
| $\sqrt{}$ | Furnished:     | Unfurnished |

Building Name: THE CLUB AT BRICKELL BAY

Floor Number: **0** 