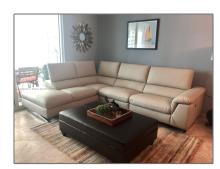

### Basic Details

| Property Type:  | <b>Residential Lease</b> |  |
|-----------------|--------------------------|--|
| Listing Type:   | For Rent                 |  |
| Listing ID:     | A11438426                |  |
| Price:          | \$2,950                  |  |
| Bedrooms:       | 1                        |  |
| Bathrooms:      | 1                        |  |
| Square Footage: | 818 Sqft                 |  |
| Year Built:     | 2004                     |  |

### Features

| $\sqrt{}$ | Swimming Pool: | In Ground   |
|-----------|----------------|-------------|
| $\sqrt{}$ | Furnished:     | Unfurnished |

Building Name: THE CLUB AT BRICKELL BAY

Floor Number: **0** 